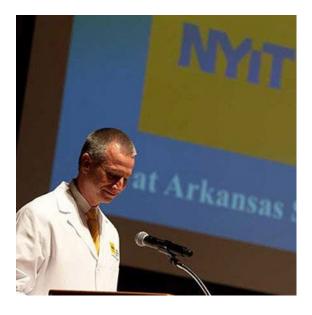

## NYIT at A-State Making The Delta Healthier

Osteopathic students at NYIT at A-State are training to help make communities better. Subscribers to the *Arkansas Democrat-Gazette* may enjoy the <u>recent feature on the</u> <u>program</u>, which highlights some of the efforts to bring physicians to rural areas.