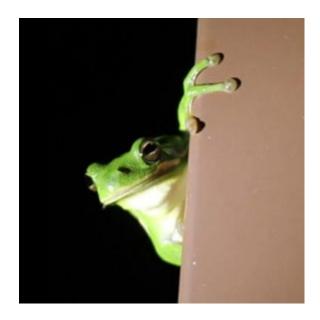

# Alumni/Student Spotlight Green Tree Frog is Subject of Presentation

Here in Arkansas, you may have seen green tree frogs clinging to windows on well-lit buildings by their large, sticky toe pads. Join A-State alumna Jessica Harken '18 and her husband Cole, a current student, as they present "Hyla Cinerea: The Green Tree Frog."