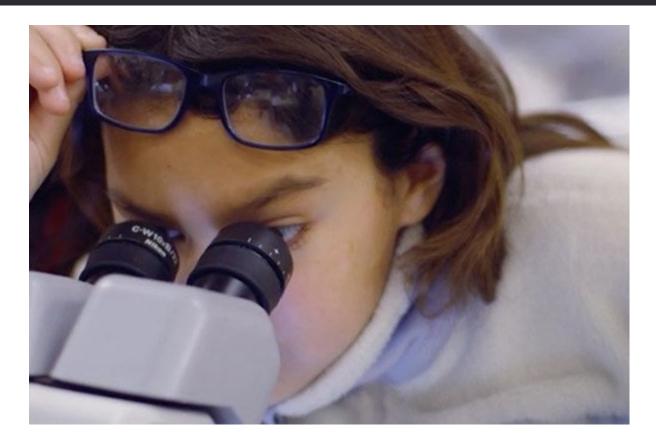

# Featured News A Team Effort

A local alumna at Valley View Elementary arranged a visit with A-State science faculty and students to encourage her fifth-grade students to take an interest in the science, technology, engineering and mathematics fields.