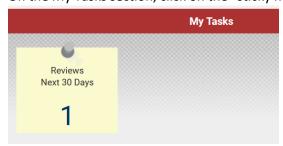

3. On the My Tasks section, click on the "sticky note" that states Reviews

- 4. After clicking on the "sticky note" there will be a list of Employees that are Pending their Evaluations
- 5. Click the drop-down arrow next to the word "View" and select "Edit" to go to that Employees Evaluation
- 6. After the Evaluation is completed, please click "Complete" to send the Evaluation forward in the Approval Process. If you need to complete the Evaluation at a later date, please click "Save and Close" (Please note that the Evaluation will not go on for approval until you click "Complete")