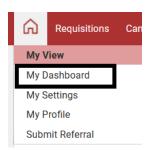

## **Login information:**

Username – first part of your A-State email address

Password – Taleo Admin Password (if you are uncertain please select "Forgot Password"

Company Code - ARKASTAT2

2. Once logged in, hover over the home button in the upper left hand corner and select "My Dashboard":