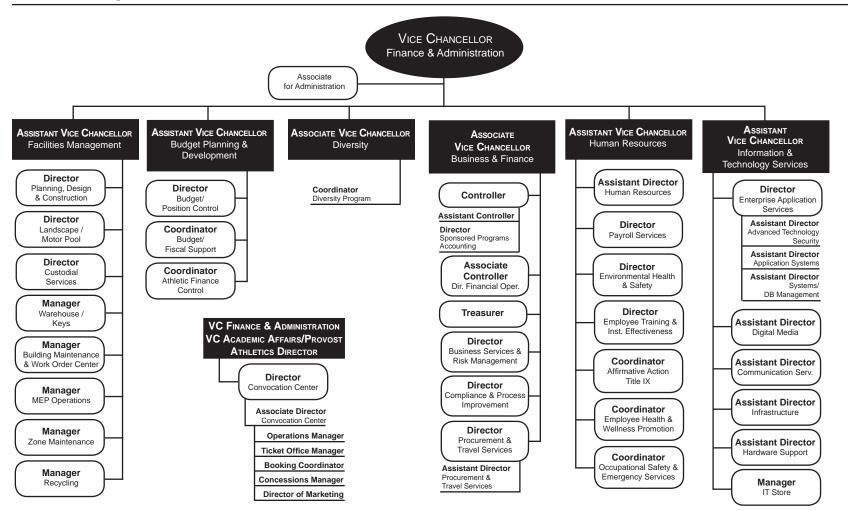

### **Student Affairs, A-State**

#### 2015-2016 Organizational Structure

Data Source: Office of Student Affairs, Arkansas State University