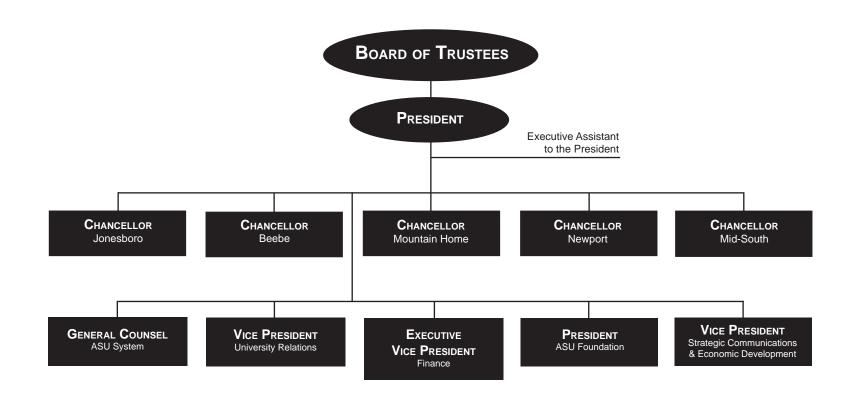

# **Arkansas State University System**

#### 2015-2016 Organizational Structure

Data Source: Office of the President of Arkansas State University System