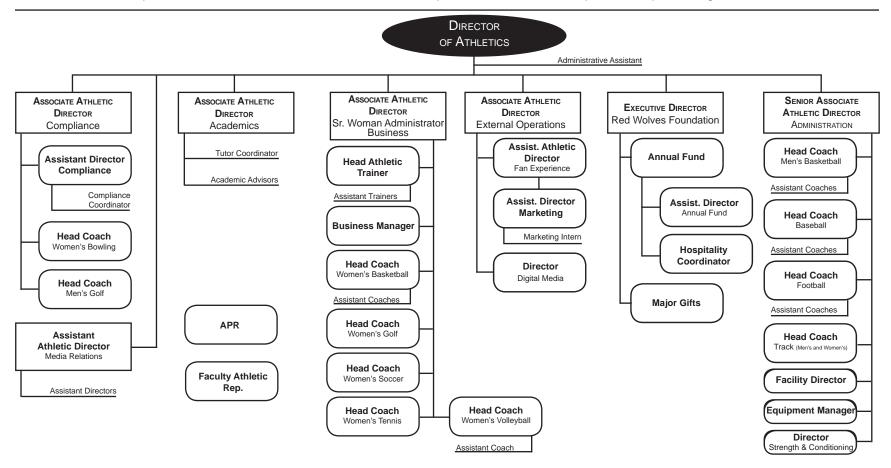

# **Athletic Administration, A-State**

#### 2015 - 2016 Organizational Structure

#### Athletics Mission Statement:

Arkansas State University-Jonesboro Athletics supports the university mission through our commitment to student-athletes in their pursuit of academic achievements, athletic accomplishments, social development and personal growth.

Data Source: Athletic Administration, Arkansas State University