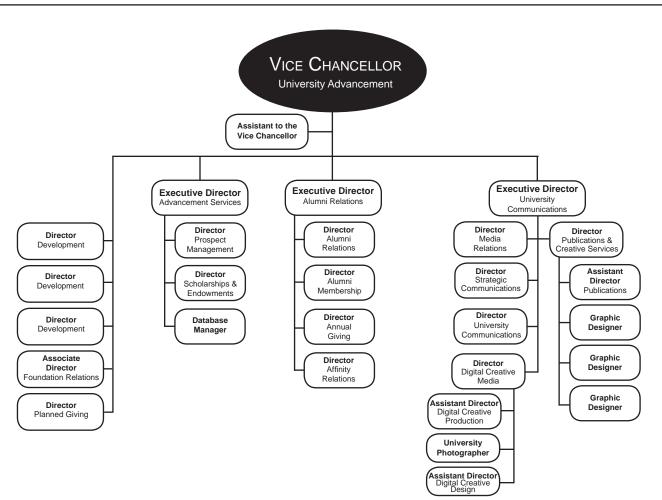

#### **University Advancement, A-State**

#### University Advancement Mission Statement:

We promote and build partnerships that strengthen and support the University.

Data Source: Office of University Advancement, Arkansas State University